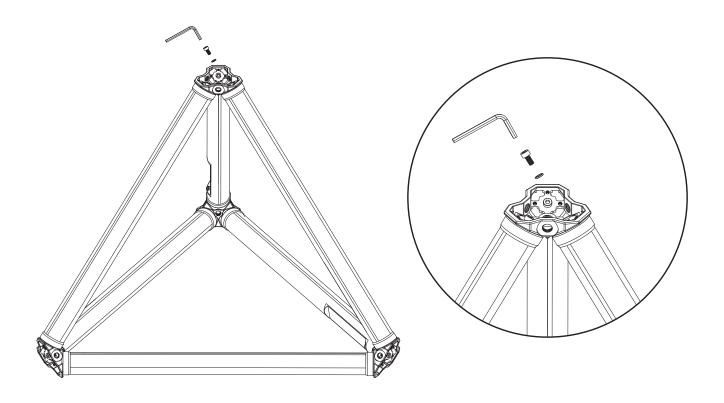

## USER MANUAL EXO TREX

3-Way Pyramid building module for Astera Helios, Titan LED tubes.

Aluminium Silver Anodized with (3x) M5 threads and (12x) M4 threads. (3x) M5X10 hex screws with hex key SW4. (1x) Top/Bottom 3/8"-16 Mounting thread.

The Exo Trex was designed to create triangle pyramid shapes with Astera Titan and Helios LED tubes. The top mount is a 3/8"-16 thread (also bottom thread) can let you create multiple layers of "pyramid in pyramids".