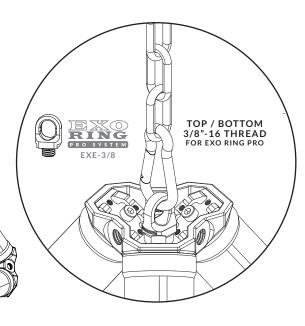

The Exo Ring Pro 3/8"-16 can hang the fixture from the top, but also another unit can be mounted on the bottom for creative projects.

make sure that the two screws are well tightened with a Phillips screwdriver.