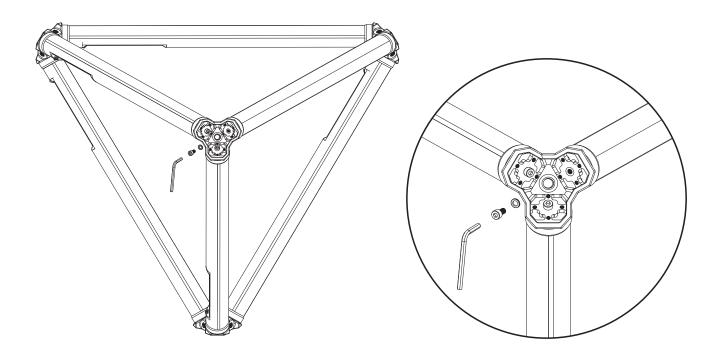

## USER MANUAL EXO TREX

3-Way Pyramid building module for Astera Helios, Titan LED tubes.

Aluminium Silver Anodized with (3x) M5 threads and (12x) M4 threads. (3x) M5X10 hex screws with hex key SW4. (1x) Top/Bottom 3/8"-16 Mounting thread.

The Exo Trex was designed to create triangle pyramid shapes with Astera Titan and Helios LED tubes. The top mount is a 3/8"-16 thread (also bottom thread) can let you create multiple layers of "pyramid in pyramids".