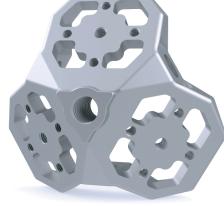

## USER MANUAL EXO TREX

3-Way Pyramid building module for Astera Helios, Titan LED tubes.

Aluminium Silver Anodized with (3x) M5 threads and (12x) M4 threads. (3x) M5X10 hex screws with hex key SW4. (1x) Top/Bottom 3/8"-16 Mounting thread.

The Exo Trex was designed to create triangle pyramid shapes with Astera Titan and Helios LED tubes. The top mount is a 3/8"-16 thread (also bottom thread) can let you create multiple layers of "pyramid in pyramids".

## USER MANUAL EXO TREX

The Exo Trex is great to create triangle pyramids for many scenografic applications expanding the creativity for any show or event.