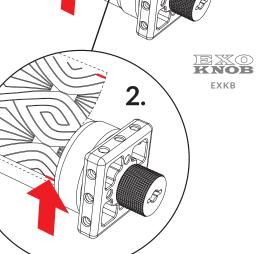

## INSTALLATION MANUAL EXO TATTOO

The Exo Tattoo is an innovative and creative project that transforms the Astera LED Tubes in "works of art" for exclusive and emotional lighting effects.

Place the Astera tube on a work surface, then mount the Exo Slab + Exo Knob to fix the tube in the most convenient position to begin mounting the Exo Tattoo adhesive. If you don't have the Exo Slab you can block the Astera tube with Gaffer Tape. Turn on the Astera tube for better alignment.

## 2.

Align the two reference lines of the sticker on the left and right on the demarcation line of the illuminating part of the Astera to fix the Exo Tattoo sticker by pressing with your hands. The sticker may be slightly longer than the Astera tube because some tubes are slightly longer while others are shorter.