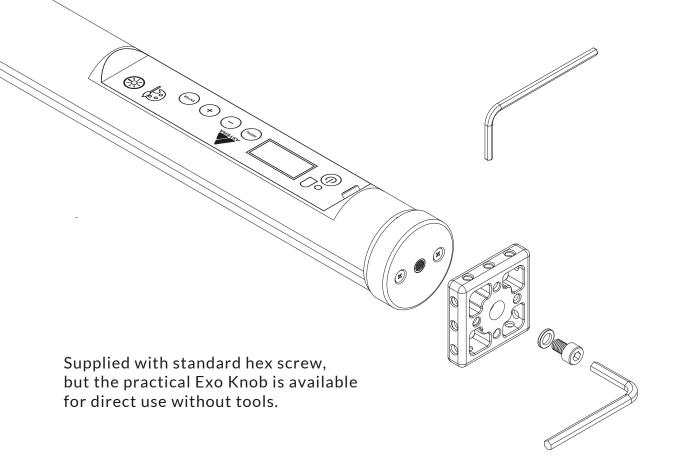

The Exo Slab has been designed to solve the annoying problem of the weight imbalance of the Astera tubes when used on the ground on stages, in film production and photographic still-life set-ups.

**SAFETY:** The Exo Skeleton system has been designed to expand the creative potential with Astera Helios, Titan and Hyperion LED tubes for professional users in the world of entertainment, television and cinematography. Astera LEDs were not originally designed for heavy use with complex modularity and it is recommended to carefully evaluate safety in the construction of complex and sophisticated solutions that require professional support and anchoring systems.

**WARNING:** Before using the Exo Skeleton system with the Astera LED tubes, make sure that the two screws are well tightened with a Phillips screwdriver.

This is important for effective and safe use, avoiding wear of the parts in contact.