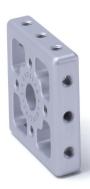

## EXO SLAB

Side Mount module for Exo Bone Helios and Titan in Silver finish. Aluminium Silver Anodized with (3x) M4X8 and (1x) M5X8 hex screws, (1x) hex key SW3, (1x) hex key SW4. Wgt: gr. 36, oz. 1,3.