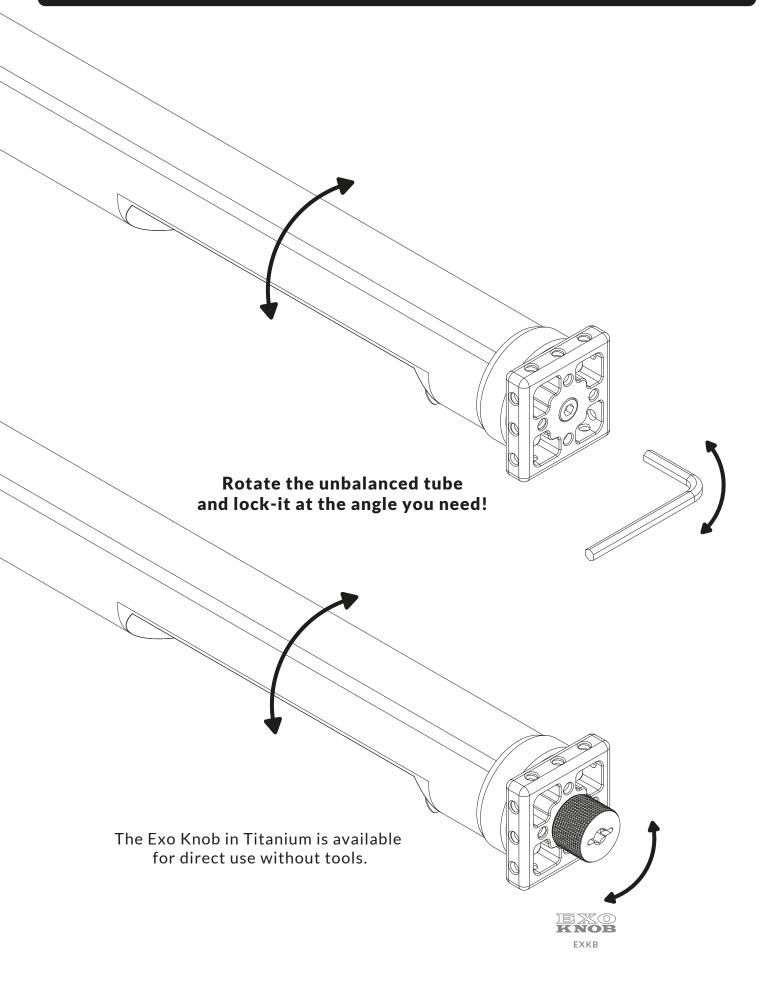

The Exo Slab has been designed to solve the annoying problem of the weight imbalance of the Astera tubes when used on the ground on stages, in film production and photographic still-life set-ups.

**SAFETY:** The Exo Skeleton system has been designed to expand the creative potential with Astera Helios, Titan and Hyperion LED tubes for professional users in the world of entertainment, television and cinematography. Astera LEDs were not originally designed for heavy use with complex modularity and it is recommended to carefully evaluate safety in the construction of complex and sophisticated solutions that require professional support and anchoring systems.