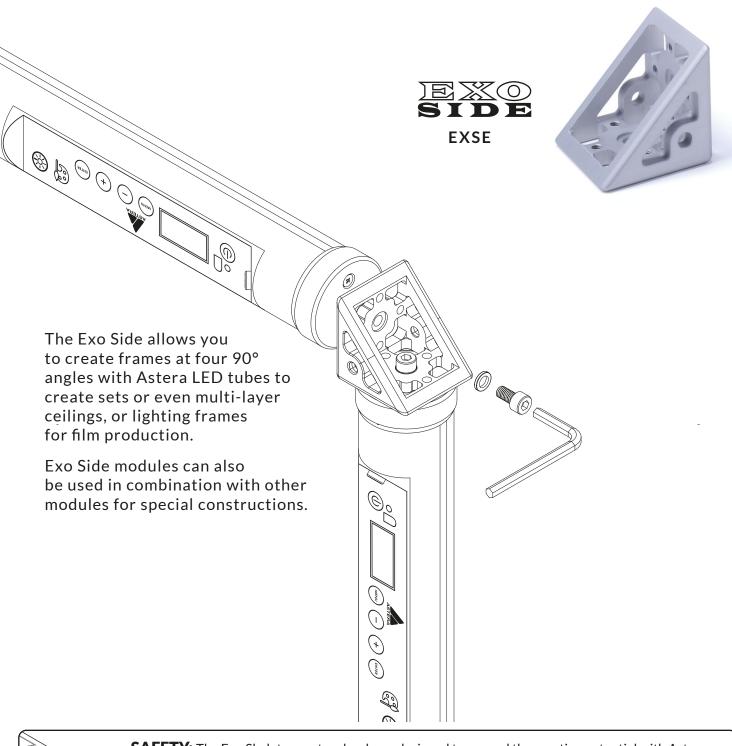

## USER MANUAL EXO SIDE

Straight Angle (90°) building module for Astera Helios, Titan and Hyperion. Aluminium Silver Anodized, with (2x) M5 threads and (12x) M4 threads.(2x) M5X10 hex screws, (1x) hex key SW4. Wgt: gr. 38, oz. 1,3.

## USER MANUAL EXO SIDE

Astera Helios, Titan and Hyperion LED tubes can also be used at the same time, even at different heights and with multiple layers.