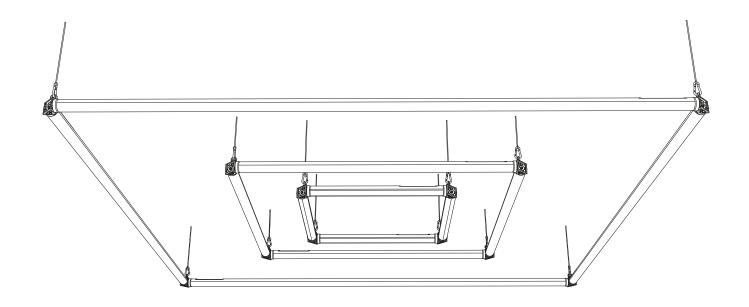

## USER MANUAL EXO SIDE

Astera Helios, Titan and Hyperion LED tubes can also be used at the same time, even at different heights and with multiple layers.