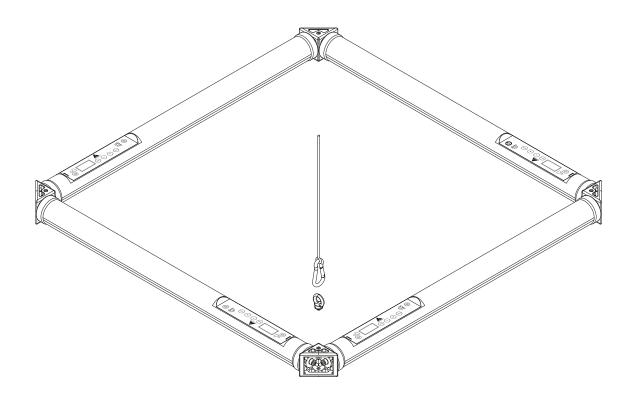

## USER MANUAL EXO SIDE

Astera Helios, Titan and Hyperion LED tubes can also be used at the same time, even at different heights and with multiple layers.