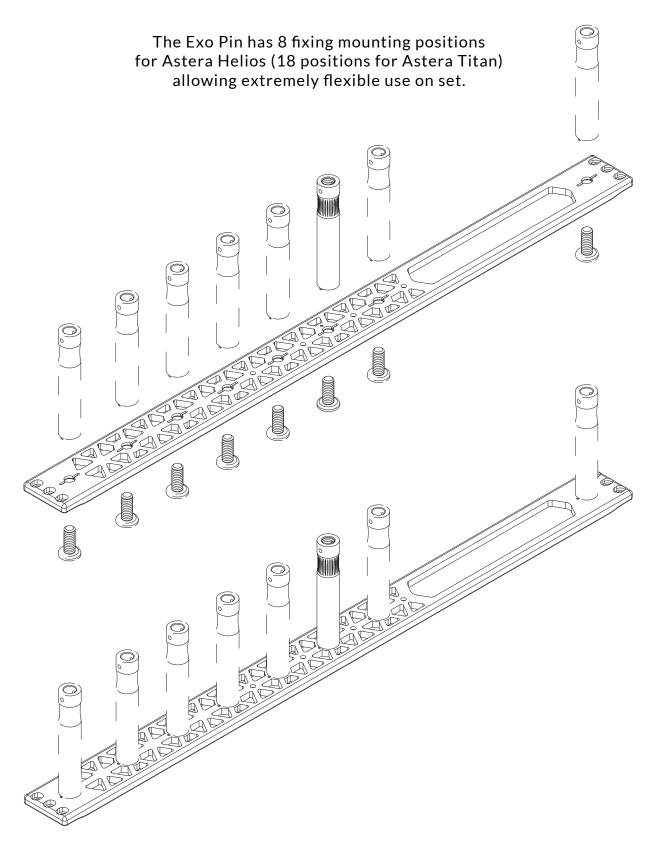

The Exo Pin mounts on the Exo Bone in the 8 fixing slots for Astera Helios (18 slots for Astera Titan) allowing extremely flexible use with the international mounting standard.

The pin has a 3/8" - 16 thread on top and is made of Grade 5 Titanium, with an exclusive SCK Straight Concave Knurling channel that allows extremely precise use. It is mounted with a bolt with a 3-Way fixing head (coin, screwdriver and Hex Tool), also in Titanium.