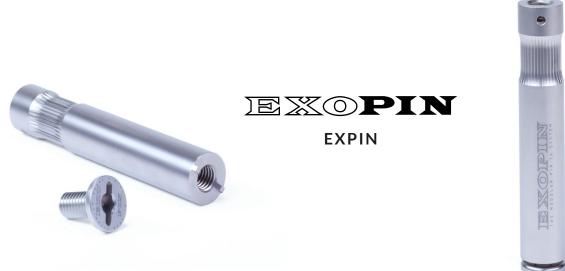

## USER MANUAL EXO PIN

Exo Pin 16mm mount for Exo Bone cnc machined in Titanium Grade 5. Complete with 3-Way head Titanium flat M8 screw, (1x) hex key SW5. Top of the pin has a 3/8-16 mounting thread. Wgt: gr. 62, oz. 2,2.

The Exo Pin mounts on the Exo Bone in the 8 fixing slots for Astera Helios (18 slots for Astera Titan) allowing extremely flexible use with the international mounting standard.

The pin has a 3/8" - 16 thread on top and is made of Grade 5 Titanium, with an exclusive SCK Straight Concave Knurling channel that allows extremely precise use. It is mounted with a bolt with a 3-Way fixing head (coin, screwdriver and Hex Tool), also in Titanium.