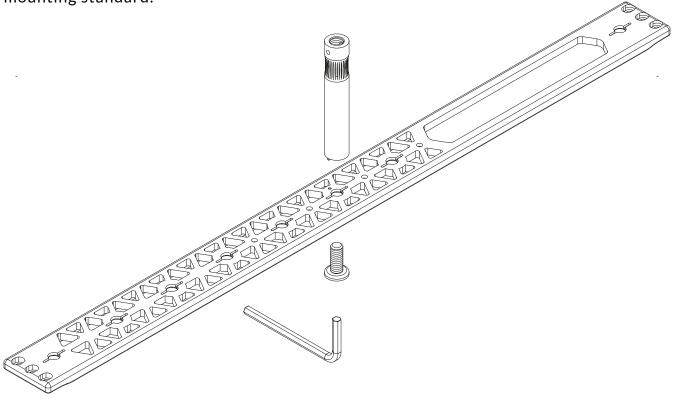

## USER MANUAL EXO PIN

Exo Pin 16mm mount for Exo Bone cnc machined in Titanium Grade 5. Complete with 3-Way head Titanium flat M8 screw, (1x) hex key SW5. Top of the pin has a 3/8-16 mounting thread. Wgt: gr. 62, oz. 2,2.

The Exo Pin mounts on the Exo Bone in the 8 fixing slots for Astera Helios (18 slots for Astera Titan) allowing extremely flexible use with the international mounting standard.

The pin has a 3/8" - 16 thread on top and is made of Grade 5 Titanium, with an exclusive SCK Straight Concave Knurling channel that allows extremely precise use. It is mounted with a bolt with a 3-Way fixing head (coin, screwdriver and Hex Tool), also in Titanium.