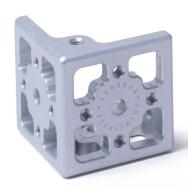

## EXO OKUB

Three Angle building cube module for Astera Helios, Titan and Hyperion. Aluminium Silver anodized with (3x) M5 threads and (12x) M4 threads. (3x) M5X10 hex screws with hex key SW4. Wgt: gr. 65, oz. 2.4.

The Exo Okub is a simplified module for building single cubes, or three-way corners with direct mounting and three hanging threads.

It allows you to create three-dimensional elements to hang, but also scenographic elements of great effect.