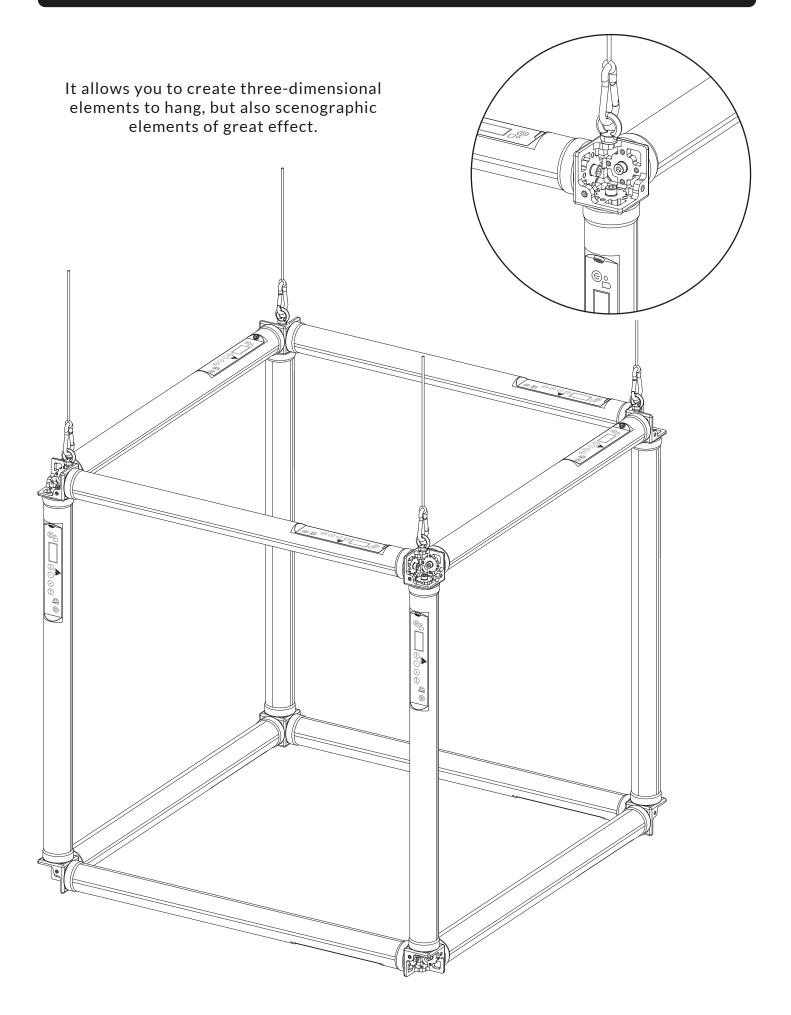

The Exo Okub is a simplified module for building single cubes, or three-way corners with direct mounting and three hanging threads.

It allows you to create three-dimensional elements to hang, but also scenographic elements of great effect.