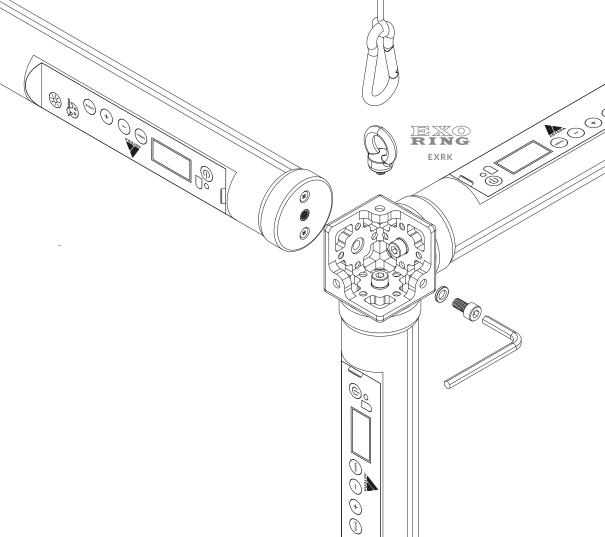

The Exo Okub is a simplified module for building single cubes, or three-way corners with direct mounting and three hanging threads.

It allows you to create three-dimensional elements to hang, but also scenographic elements of great effect.