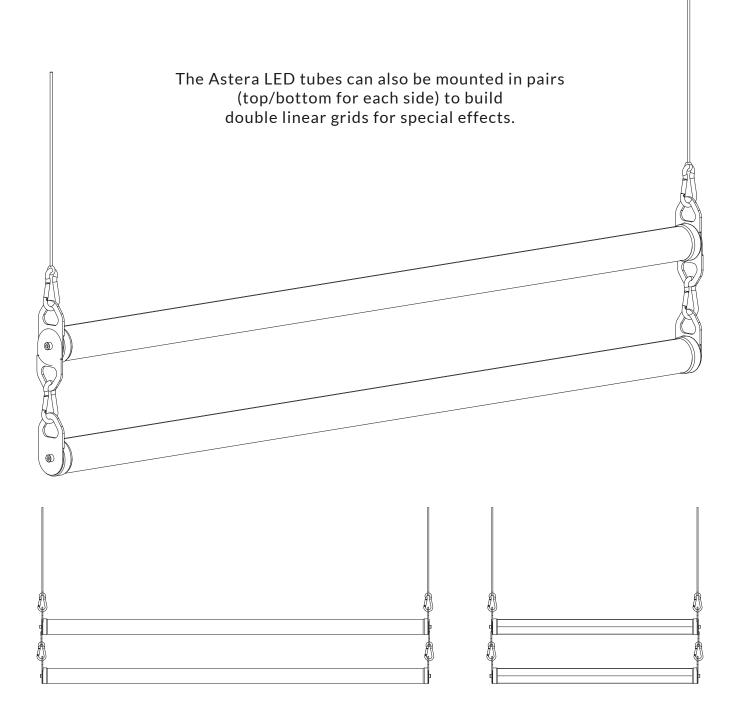

## EXO HOLD

(2x) Ultra flat hanging hook for Astera Helios, Titan and Hyperion. Aluminium Silver Anodized with (1x) M5X6 hex screws, (1x) hex key SW4. Wgt: gr. 8, oz. 0,3.

**WARNING:** Before using the Exo Skeleton system with the Astera LED tubes, make sure that the two screws are well tightened with a Phillips screwdriver.

This is important for effective and safe use, avoiding wear of the parts in contact.

## EXO HOLD

**WARNING:** Before using the Exo Skeleton system with the Astera LED tubes, make sure that the two screws are well tightened with a Phillips screwdriver.

This is important for effective and safe use, avoiding wear of the parts in contact.