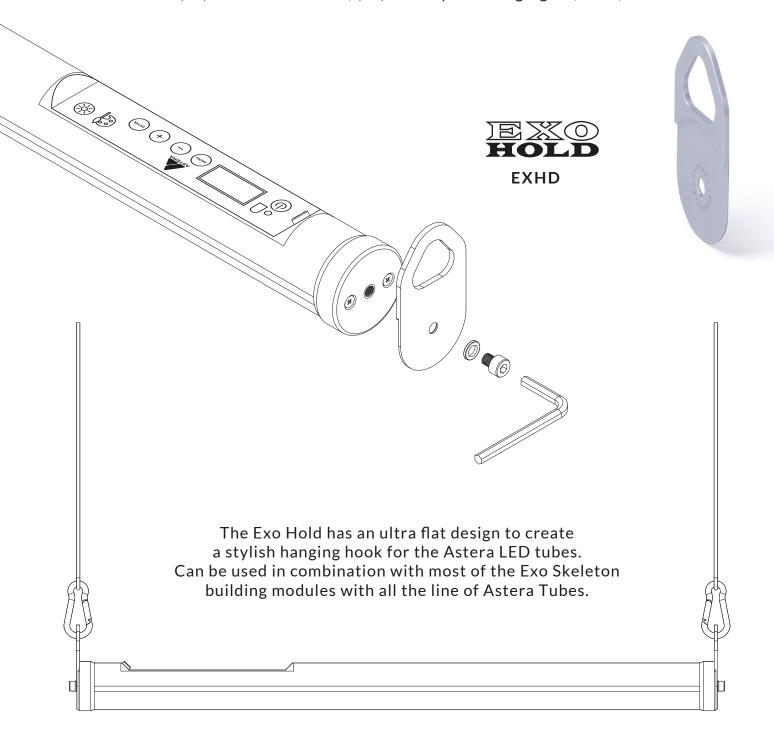

## EXO HOLD

(2x) Ultra flat hanging hook for Astera Helios, Titan and Hyperion. Aluminium Silver Anodized with (1x) M5X6 hex screws, (1x) hex key SW4. Wgt: gr. 8, oz. 0,3.

**WARNING:** Before using the Exo Skeleton system with the Astera LED tubes, make sure that the two screws are well tightened with a Phillips screwdriver.

## EXO HOLD

**WARNING:** Before using the Exo Skeleton system with the Astera LED tubes, make sure that the two screws are well tightened with a Phillips screwdriver.

This is important for effective and safe use, avoiding wear of the parts in contact.